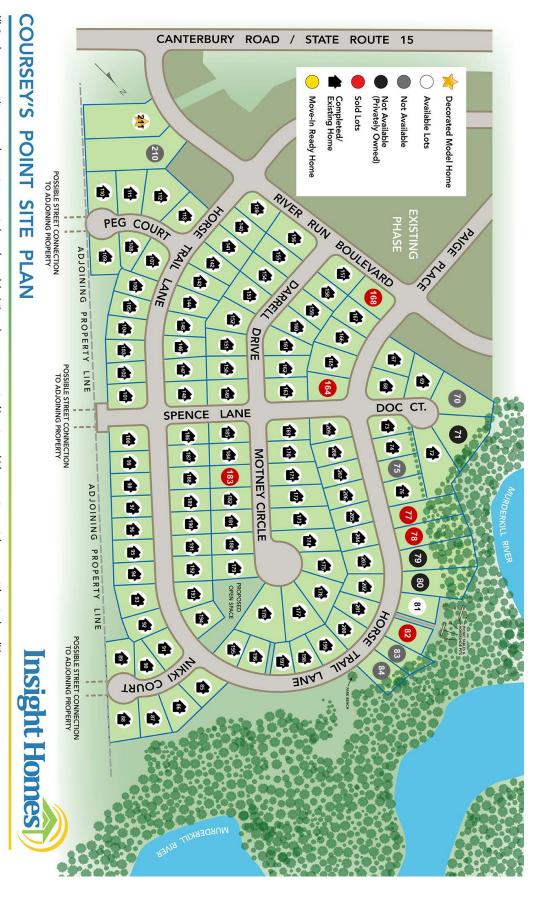

## **Coursey's Point**

54 River Run Boulevard, Felton, DE 19943

Visit our decorated model at Coursey's Point and learn more about building your new home in Felton.

From Route 1: Take DE-12W/Frederica Road. Turn Right onto DE-12W/Front Street. Follow 0.7 miles. Make a left on Carpenter Bridge Road. Follow for 2.6 miles. Turn Right onto DE-15/Canterbury Road. Drive 0.4 miles to Coursey's Point on your right.

3 - 5 BR | 2 - 3.5 BA | 1 or 2 STORY

sales@insightde.com 302-956-9337

All site plans, community maps and computer generated or enhanced depictions shown are conceptual in nature, which may not accurately represent the actual condition of the item(s) being represented and are subject to change without notice. All buying decisions should be based on visiting and viewing the physical homesite.