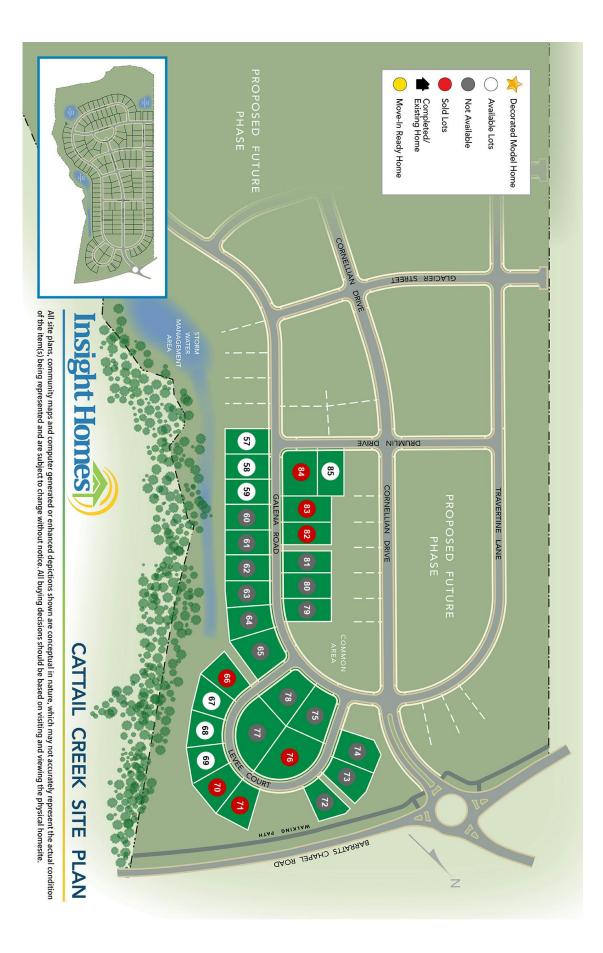

## **Cattail Creek** 4470 Barratts Chapel Rd, Frederica, DE 19958

**From Route 1:** Take Barratts Chapel Rd (Rt 317) West for 1 mile, the community is on the left.

Rural Living Just Minutes from the Hustle and Bustle of Route 1!

## **Cattail Creek** 4470 Barratts Chapel Rd, Frederica, DE 19958