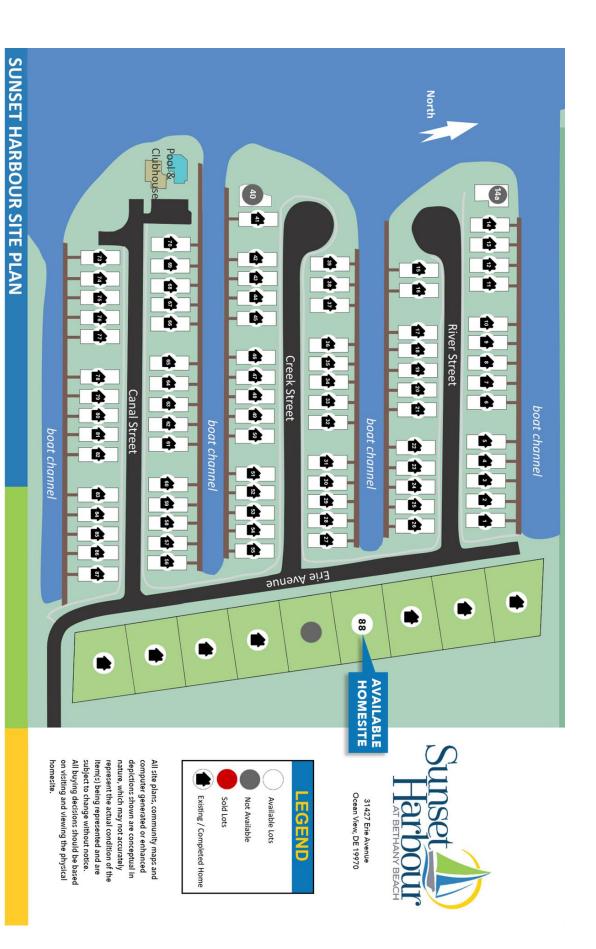

## Sunset Harbour at Bethany Beach

31427 Erie Avenue, Ocean View, DE 19970

Visit Sunset Harbour today and learn more about building your new home near the beach.

From North: Follow Route 1 South, turn right onto Fred Hudson Rd, drive 1.3 miles to the community entrance.

Water view living with deeded boat ramp access.

## Now selling...

a one-of-a-kind water view homesite near Bethany Beach. With direct access to the Assawoman Canal, it is the perfect location for kayaking or boating to popular restaurants and activities in Fenwick Island, DE and Ocean City, MD.

## Sunset Harbour at Bethany Beach

31427 Erie Avenue, Ocean View, DE 19970

Peterman II Coastal \$799,900 3,122 - 3,735 Sq. Ft. 4 - 6 BR | 3 - 4 BA | 2 STORY

Kramer Coastal \$879,900 3,167 - 4,277 Sq. Ft. 3 - 6 BR | 2.5 - 4 BA | 2 STORY