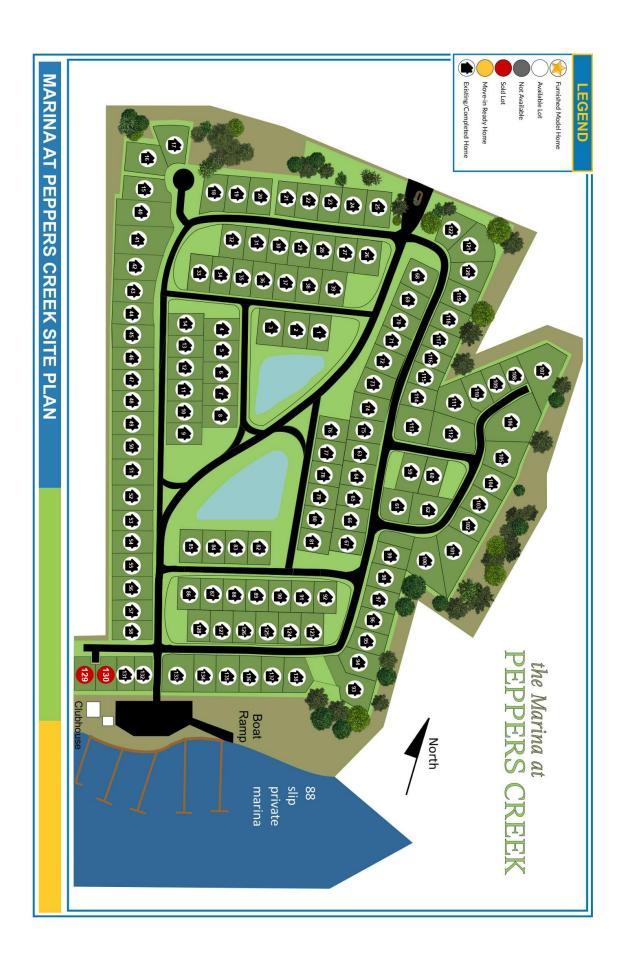

The Marina at Pepper's Creek is a beautiful water-privileged community of new homes in Dagsboro, Delaware. Enjoy boating, fishing, crabbing and skiing after launching from your own private boat slip on Pepper's Creek. With a home here, you will be just minutes by boat from the Indian River Inlet and the Atlantic Ocean. Enjoy the private marina's magnificent views! This premier waterfront community features a pool and a clubhouse with an exercise and gathering room. So if you're raising a family or retiring to the beach, make your new home in Dagsboro at The Marina at Pepper's Creek!

- Single Family Homes
- · Boat Slips Available
- Basements Available, Depending on Lot Choice
- · Pool, Exercise & Gathering Room

sales@insightde.com 302-956-9337