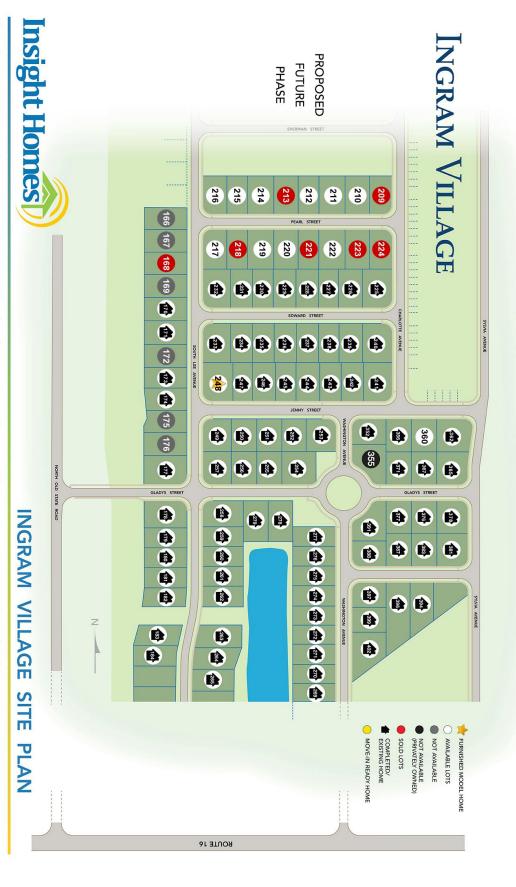

## Ingram Village

501 Jenny Street, Ellendale, DE 19941

From Route 113: Turn onto DE-16 East for 0.5 miles, then turn left onto N Old State Rd 0.3 miles. Turn right onto Gladys St and then take the first left onto S Lee Ave. The Lloyd model is ahead on the corner of S Lee Ave & Jenny St.

From Route 1: Head Southwest on DE-16 West for 9.2 miles, then turn right onto N Old State Rd 0.3 miles. Turn right onto Gladys St and then take the first left onto S Lee Ave. The Lloyd model is ahead on the corner of S Lee Ave & Jenny St.

Ingram Village is a thriving community of new homes in Ellendale, DE. The city of Ellendale is known as the "Gateway to Delaware's Resort Beaches" due to its location on U.S. Highway 113 and Delaware Route 16. Find your next home in Ingram Village and live about 30 minutes from Lewes Beach and 44 minutes from Rehoboth Beach. Ellendale has the small hometown feel, but is still close to all that the Delaware Resorts offer, except for the premium prices and hustle and bustle!

Peterman II

\$503.900

3,122 - 3,735 Sq. Ft.

4 - 6 BR | 3 - 4 BA | 2 STORY

sales@insightde.com 302-956-9337

All site plans, community maps and computer generated or enhanced depictions shown are conceptual in nature, which may not accurately represent the actual condition of the item(s) being represented and are subject to change without notice. All buying decisions should be based on visiting and viewing the physical homesite.