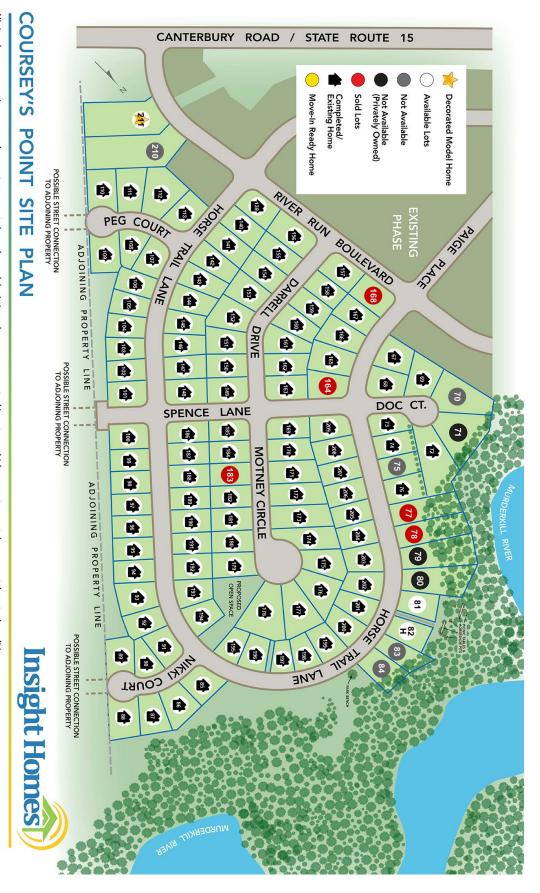

## **Coursey's Point**

54 River Run Boulevard, Felton, DE 19943

Visit our decorated model at Coursey's Point and learn more about building your new home in Felton.

From Route 1: Take DE-12W/Frederica Road. Turn Right onto DE-12W/Front Street. Follow 0.7 miles. Make a left on Carpenter Bridge Road. Follow for 2.6 miles. Turn Right onto DE-15/Canterbury Road. Drive 0.4 miles to Coursey's Point on your right.

3 - 5 BR | 2 - 3.5 BA | 1 or 2 STORY

sales@insightde.com 302-956-9337

All site plans, community maps and computer generated or enhanced depictions shown are conceptual in nature, which may not accurately represent the actual condition of the item(s) being represented and are subject to change without notice. All buying decisions should be based on visiting and viewing the physical homesite.