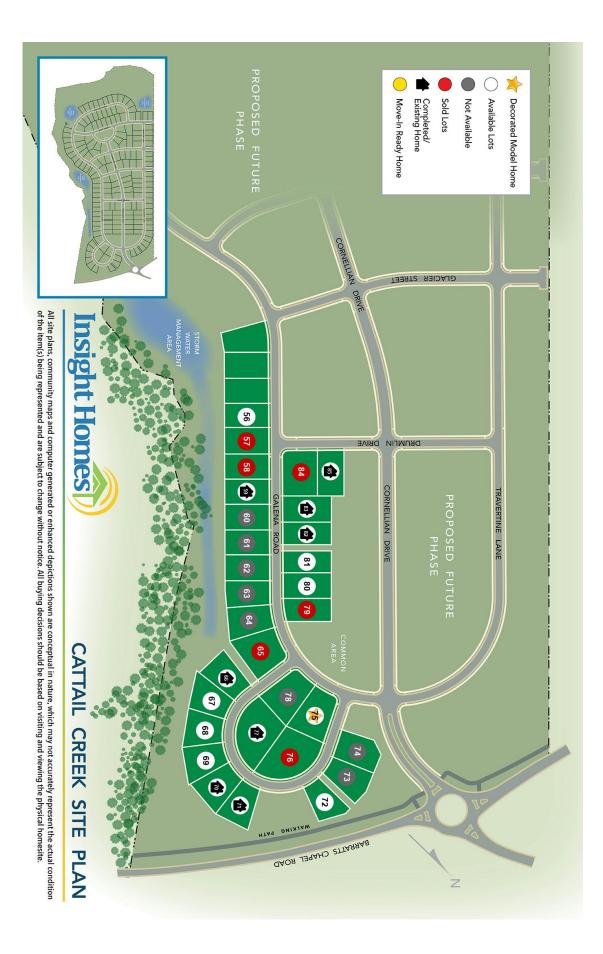

## **Cattail Creek**

37 Galena Road, Frederica, DE 19946

(4470 Barratts Chapel Rd Frederica, DE 19946)