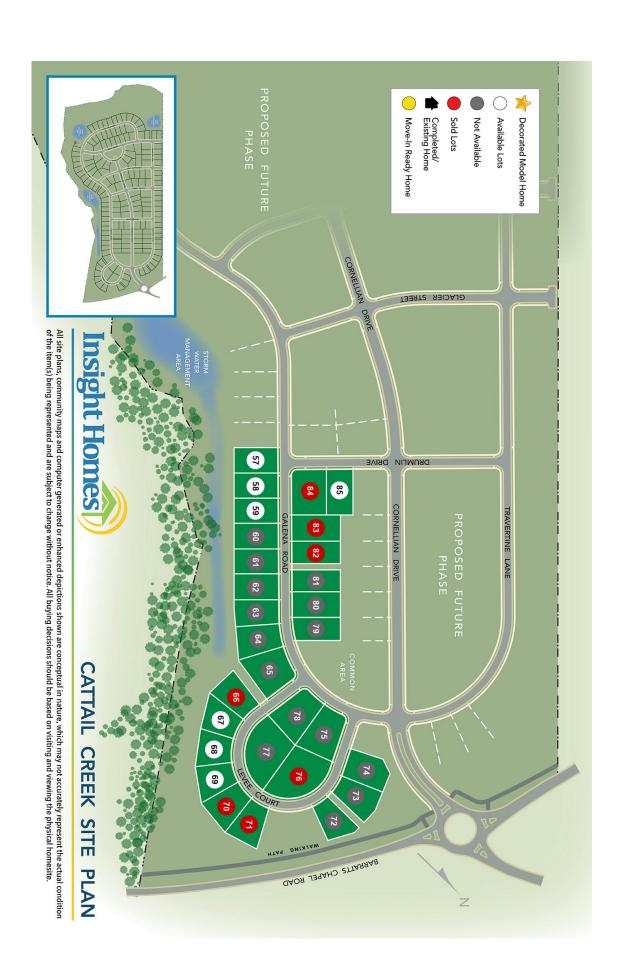

Ft. 3 - 4 BR | 2 - 3 BA | 1 or 2 STORY



Lloyd

\$399,900 1,712 - 2,760 Sq. Ft. 3 - 5 BR | 2 - 3 BA | 1 or 2 STORY



Drake

\$413,900 1,918 - 2,536 Sq. Ft. 4 BR | 2 BA | 1 STORY



Whatley

\$419,900 1,979 - 3,590 Sq. Ft. 3 - 6 BR | 2 - 4 BA | 1 or 2 STORY



Nelson

\$459,900 2,405 - 3,941 Sq. Ft. 3 - 5 BR | 2 - 3.5 BA | 1 or 2 STORY



Peterman II

\$514,900 3,122 - 3,735 Sq. Ft. 4 - 6 BR | 3 - 4 BA | 2 STORY



Vandelay

\$389,900 1,555 - 2,110 Sq. Ft. 3 BR | 2 BA | 1 STORY



Cartwright

\$409,900 1,821 - 3,817 Sq. Ft. 3 - 5 BR | 2 - 3.5 BA | 1 or 2 STORY



Brenner

\$419,900 1,975 - 2,489 Sq. Ft. 3 - 4 BR | 2.5 - 3.5 BA | 2 STORY



Jerry

\$429,900 2,140 - 3,401 Sq. Ft. 3 - 6 BR | 2 - 3.5 BA | 1 or 2 STORY



Frank

\$459,900 2,572 - 3,010 Sq. Ft. 4 - 5 BR | 3 BA | 2 STORY