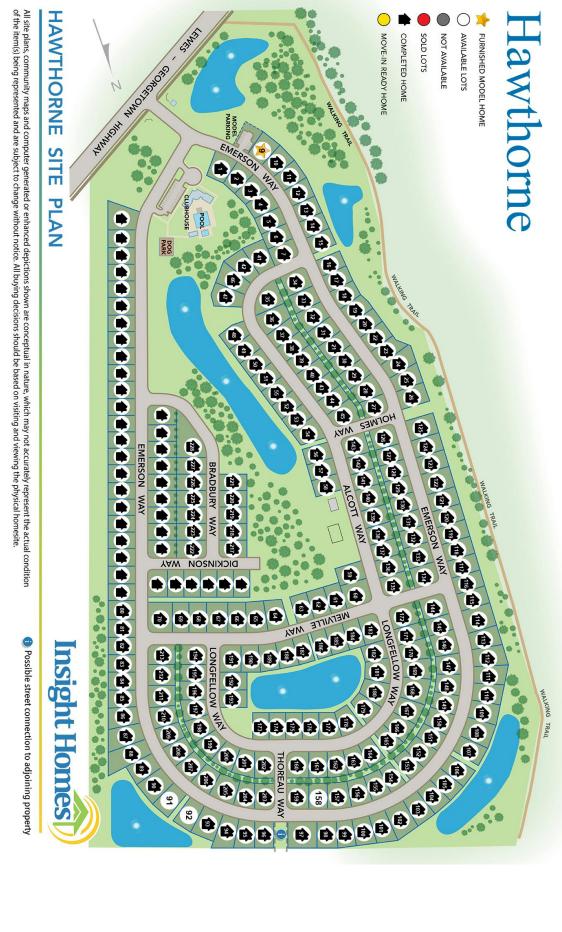

A unique development of new homes in Georgetown, Delaware from Insight Homes!

This beautiful new home community is surrounded by tall stands of trees, with many lots backing up to forested areas or charming ponds. Enjoy an evening stroll on the sidewalks throughout Hawthorne, or wander with your furry friend to the community's private dog park. The award-winning clubhouse features a pool with beach entry, a kid's splash park, and an outdoor BBQ area, as well as a large indoor space perfect for community gatherings. Every effort to maintain the secluded, wooded atmosphere has been made - surrounding these new Georgetown homes in peace and quiet.