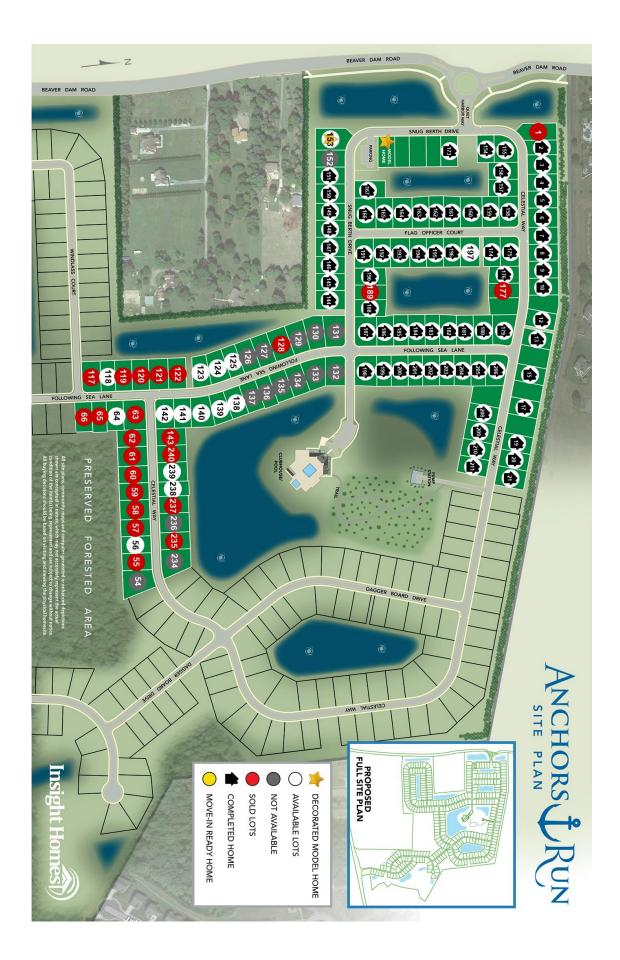

## **Anchors Run**

## 30223 Snug Berth Drive, Lewes, DE 19958

(19835 Beaver Dam Road Lewes, DE 19958)

**From Route 1:** Take Route 9 West and make an immediate left at the first traffic signal onto Belltown Road. At the stop sign, make a right onto Route 23 S (Beaver Dam Road). Follow for 4.2 miles, enter the community on your left using the traffic roundabout.

New Homes in Lewes Near Shopping, Fine Dining, and Beaches!

That's right: Beaches! Anchors Run is a new home community only 7 miles in either direction from Lewes Beach and Rehoboth Beach. Living at Anchors Run, taxfree shopping and some of the finest restaurants are mere minutes from your house. Anchors Run is a community with sidewalks, street lamps, ponds with fountains, lawn maintenance, a clubhouse, and a soon-to-be-completed pool and kids' splash park.

## 30223 Snug Berth Drive, Lewes, DE 19958

(19835 Beaver Dam Road Lewes, DE 19958)