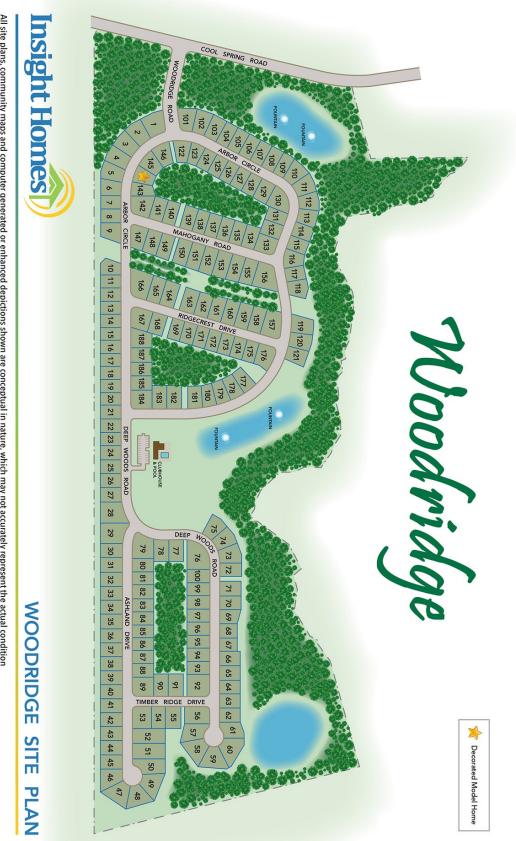

## Woodridge 22522 Arbor Circle, Milton, DE 19968

**From Route 1:** Take Route 9/DE 404 West. Follow 4.6 miles. Make a left on Cool Springs Road. Drive 4 miles to Woodridge on your left.

- 188 Wooded Homesites
- Community Clubhouse
- Easy Access to Routes 1, 5 & 9
- Cape Henlopen School District

Woodridge is a peaceful new home community in a rare wooded setting minutes from the Beach and Bay, featuring 188 homesites. Enjoy the tranquility of home, and still take advantage of all that Delaware beach life has to offer close to main routes. The clubhouse facility includes a Fitness Center, an outdoor pool, entertaining areas and much more.

www.itsjustabetterhouse.com

All site plans, community maps and computer generated or enhanced depictions shown are conceptual in nature, which may not accurately represent the actual condition of the item(s) being represented and are subject to change without notice. All buying decisions should be based on visiting and viewing the physical homesite.