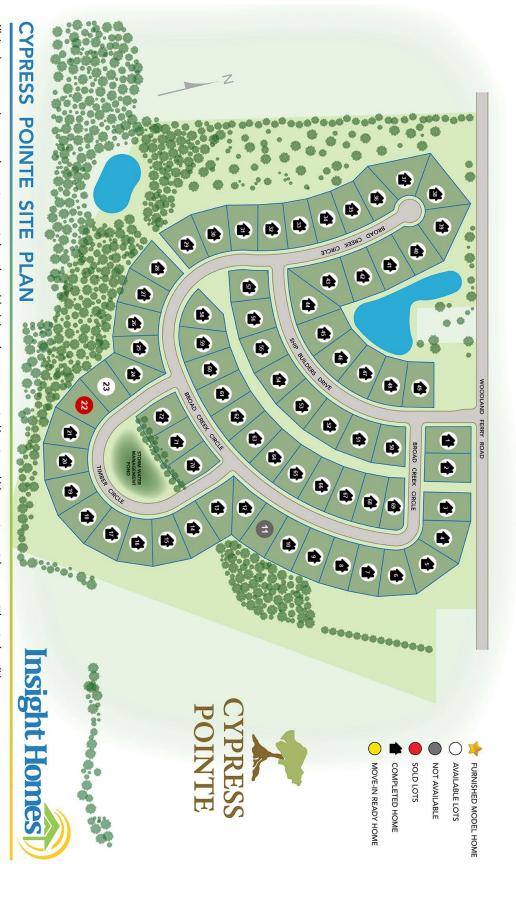

Cypress Pointe is the perfect place to find your new home in Seaford. Streetlights make it a great place to walk, run, or bike anytime. Choice lots back up to woods or ponds. Contact us to reserve yours today!

3,167 - 4,277 Sq. Ft.

3 - 6 BR | 2.5 - 4 BA | 2 STORY

sales@insightde.com 302-956-9337

All site plans, community maps and computer generated or enhanced depictions shown are conceptual in nature, which may not accurately represent the actual condition of the item(s) being represented and are subject to change without notice. All buying decisions should be based on visiting and viewing the physical homesite.