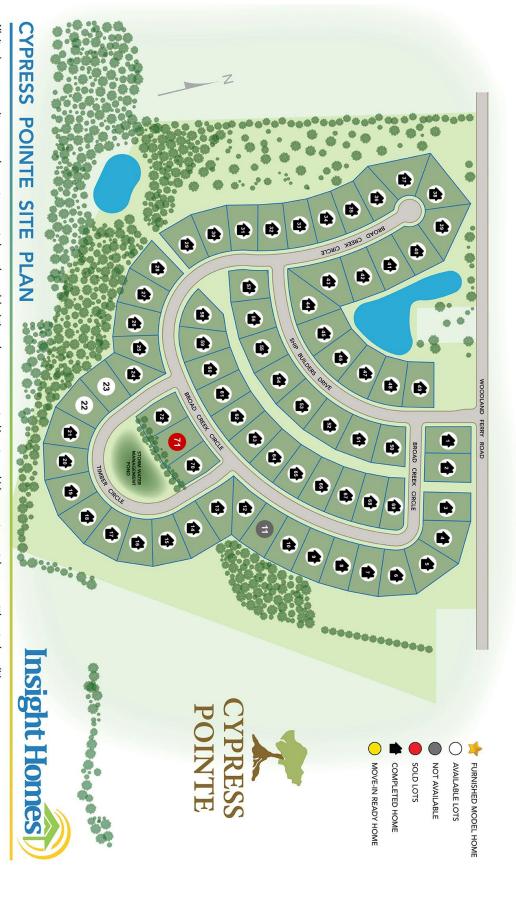

## **Cypress Pointe**

#### 7445 Ship Builders Drive, Seaford, DE 19973

We do not have a model home at Cypress Pointe, but you're welcome to visit and get to know the neighborhood! We do have a decorated model nearby at Hawthorne.

From Route 13 (heading South from Seaford): Turn right onto Camp Road (turns into Bethel Road). Turn right onto Woodland Ferry Road. The community is on your left (Ship Builder Drive).

These new homes in Seaford, DE, are located amidst tall trees and fertile farmland. Cypress Pointe offers residents the charm of a country neighborhood located conveniently close to town. Seaford is popular for its great location just minutes from Seaford, Laurel, Salisbury and more. It also offers plenty of opportunities for kayaking, fishing, bird-watching, and much more.

Cypress Pointe is the perfect place to find your new home in Seaford. Streetlights make it a great place to walk, run, or bike anytime. Choice lots back up to woods or ponds. Contact us to reserve yours today!