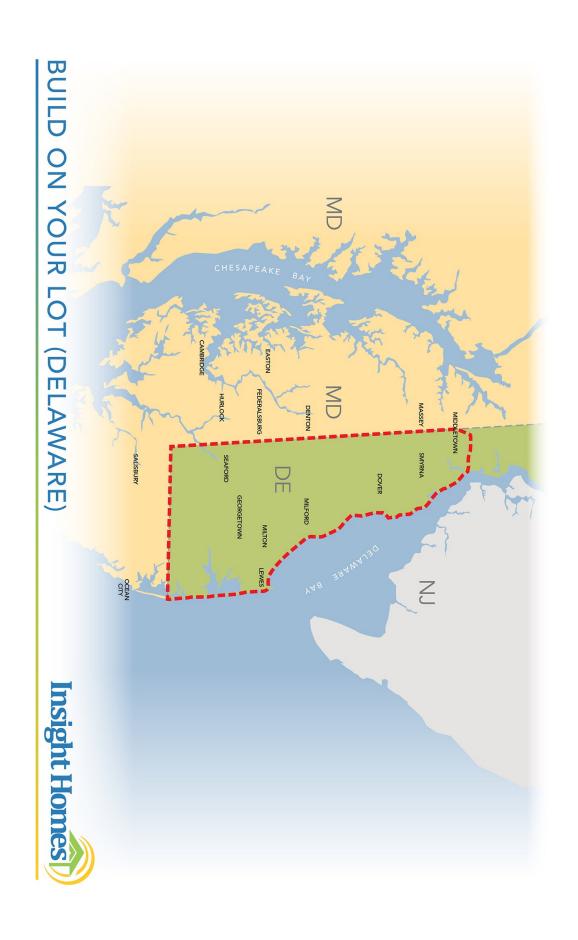

## **Build On Your Lot (Delaware)**

Build On Your Lot, Sussex & (portions of) Kent County, DE 19958

Our Delaware Build on Your Lot Experts will work closely with you to help locate a lot that is suitable for both your budget and desired floorplan.

## **Build On Your Lot (Delaware)**

Build On Your Lot, Sussex & (portions of) Kent County, DE 19958

Abbott

\$299,900

1,284 - 1,722 Sq. Ft. 3 BR | 2 BA | 1 STORY

Vandelay

\$319,900

1,555 - 2,110 Sq. Ft. 3 BR | 2 BA | 1 STORY